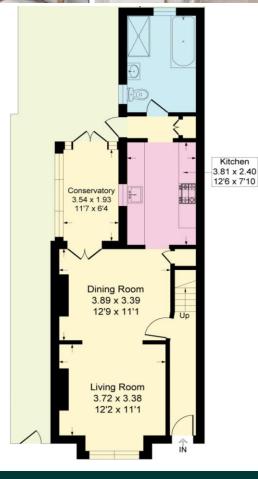

**5 Cambridge Road** Sidcup, DA14 6PT

£550,000

A very well presented THREE DOUBLE BEDROOM Victorian semi-detached house located within a secluded side road near to Sidcup High Street and local mainline train stations. Offering a superb amount of living space on the ground floor with an EXTENDED KITCHEN, CONSERVATORY and family bathroom.